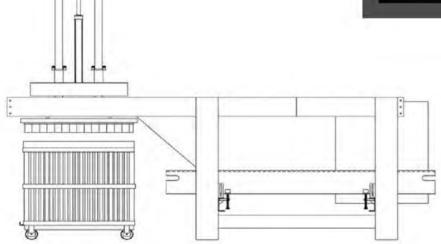

## RP SERIES

Retort Basket Loading/Unloading

## RP Retort Basket Loading/Unloading

The Whallon Machinery retort loader/unloader is a flexible unit that can be placed into almost any layout and can be adapted to fit any size or shape retort basket or crate. Like all Whallon equipment, this system is built with high quality components and controls that can be tailor-made to any customer specifications. Also, Whallon's dedicated and experienced service staff provides assistance with installation, start-up, and phone support for all existing equipment.