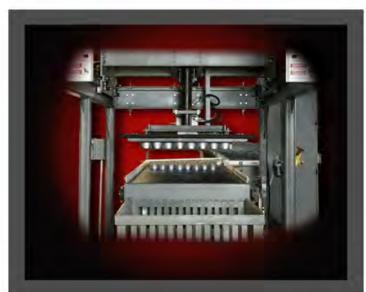

## RP SERIES

Retort Basket Loading/Unloading

## RP Retort Basket Loading/Unloading

The Whallon Machinery retort loader/unloader is a flexible unit that can be placed into almost any layout and can be adapted to fit any size or shape retort basket or crate. Like all Whallon equipment, this system is built with high quality components and controls that can be tailor-made to any customer specifications. Also, Whallon's dedicated and experienced service staff provides assistance with installation, start-up, and phone support for all existing equipment.