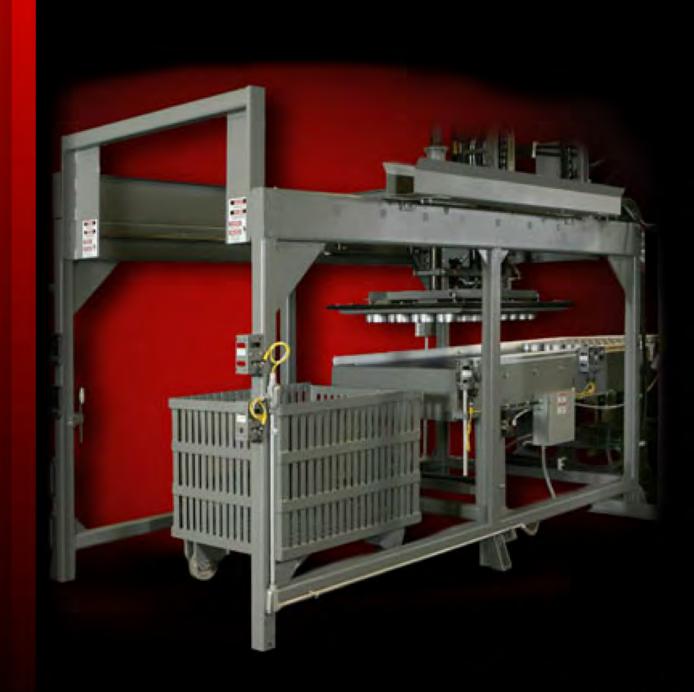

## RP SERIES

Retort Basket Loading/Unloading

## RP Retort Basket Loading/Unloading

The Whallon Machinery retort loader/unloader is a flexible unit that can be placed into almost any layout and can be adapted to fit any size or shape retort basket or crate. Like all Whallon equipment, this system is built with high quality components and controls that can be tailor-made to any customer specifications. Also, Whallon's dedicated and experienced service staff provides assistance with installation, start-up, and phone support for all existing equipment.