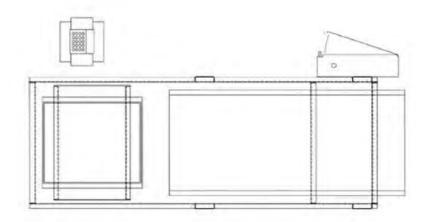

## RP SERIES

Retort Basket Loading/Unloading

## RP Retort Basket Loading/Unloading

The Whallon Machinery retort loader/unloader is a flexible unit that can be placed into almost any layout and can be adapted to fit any size or shape retort basket or crate. Like all Whallon equipment, this system is built with high quality components and controls that can be tailor-made to any customer specifications. Also, Whallon's dedicated and experienced service staff provides assistance with installation, start-up, and phone support for all existing equipment.