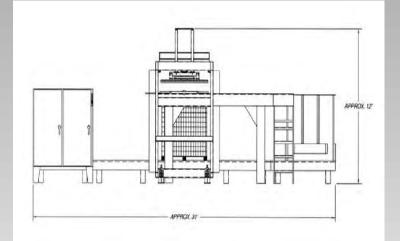

Once again, Whallon Machinery has met customer requirements by providing a high speed, consistently dependable unit.

The Whallon Shuttle Palletizer/Depalletizer is a flexible unit that can be placed into various layouts. The numerous combinations of single filers, accumulation tables, and pallet conveyors enable the system to operate under space restrictions or with existing lines and equipment. The unit is versatile enough to handle cans ranging in size from 201 to 701 diameters with quick and easy changeover times. The system can be manufactured with standard components or the customer can specify motors, valve assemblies, sensors, and programmable logic controller