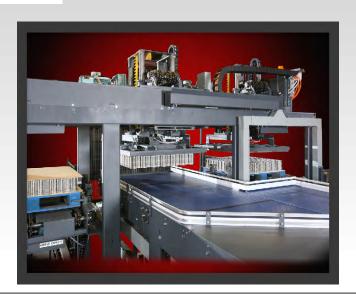

## PD180 Shuttle Palletizer/Depalletizer

The Shuttle Palletizer/Depalletizer shares the tradition of all Whallon equipment by providing a quality product with exceptional service support for the life of the system.

Once again, Whallon Machinery has met customer requirements by providing a high speed, consistently dependable unit.

The Whallon Shuttle Palletizer/Depalletizer is a flexible unit that can be placed into various layouts. The numerous combinations of single filers, accumulation tables, and pallet conveyors enable the system to operate under space restrictions or with existing lines and equipment. The unit is versatile enough to handle cans ranging in size from 201 to 701 diameters with quick and easy changeover times. The system can be manufactured with standard components or the customer can specify motors, valve assemblies, sensors, and programmable logic controller