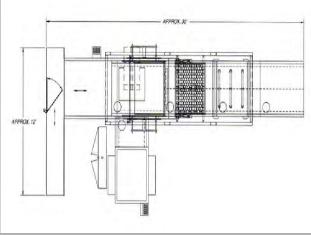

Once again, Whallon Machinery has met customer requirements by providing a high speed, consistently dependable unit.

The Whallon Shuttle Palletizer/Depalletizer is a flexible unit that can be placed into various layouts. The numerous combinations of single filers, accumulation tables, and pallet conveyors enable the system to operate under space restrictions or with existing lines and equipment. The unit is versatile enough to handle cans ranging in size from 201 to 701 diameters with quick and easy changeover times. The system can be manufactured with standard components or the customer can specify motors, valve assemblies, sensors, and programmable logic controller