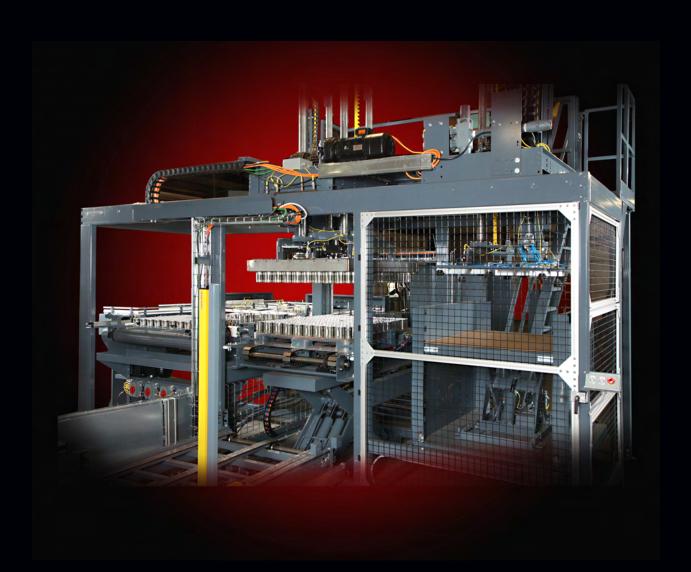

## PD180 Shuttle Palletizer/Depalletizer

The Shuttle Palletizer/Depalletizer shares the tradition of all Whallon equipment by providing a quality product with exceptional service support for the life of the system.

Once again, Whallon Machinery has met customer requirements by providing a high speed, consistently dependable unit.

The Whallon Shuttle Palletizer/Depalletizer is a flexible unit that can be placed into various layouts. The numerous combinations of single filers, accumulation tables, and pallet conveyors enable the system to operate under space restrictions or with existing lines and equipment. The unit is versatile enough to handle cans ranging in size from 201 to 701 diameters with quick and easy changeover times. The system can be manufactured with standard components or the customer can specify motors, valve assemblies, sensors, and programmable logic controller