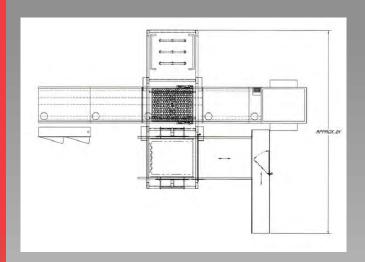

Once again, Whallon Machinery has met customer requirements by providing a high speed, consistently dependable unit.

The Whallon Shuttle Palletizer/Depalletizer is a flexible unit that can be placed into various layouts. The numerous combinations of single filers, accumulation tables, and pallet conveyors enable the system to operate under space restrictions or with existing lines and equipment. The unit is versatile enough to handle cans ranging in size from 201 to 701 diameters with quick and easy changeover times. The system can be manufactured with standard components or the customer can specify motors, valve assemblies, sensors, and programmable logic controller